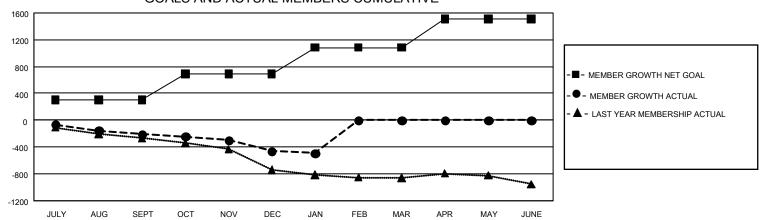

## GOALS AND ACTUAL MEMBERS CUMULATIVE

| DROPPED CLUBS: 20 |       | 180 CLUBS OF 529 ADDED 1 OR MORE | GENDER DISTRIBUTION             |                |       |
|-------------------|-------|----------------------------------|---------------------------------|----------------|-------|
|                   |       | NEW MEMBERS                      | MALE                            | 6,793 (56.36%) |       |
|                   |       |                                  | FEMALE                          | 5,260 (43.64%) |       |
| DROPPED MEMBERS   |       |                                  |                                 |                |       |
| DECEASED          | 74    | CLICK HERE FOR CUMULATIVE        | TOTAL FAMILY UNIT MEMBERS       |                | 4,874 |
| CLUB CANCELLED 68 |       | MEMBERSHIP DATA                  |                                 |                | 0.540 |
| OTHER             | 962   |                                  | FAMILY MEMBERS PAYING HALF DUES |                | 2,543 |
| TOTAL             | 1,104 |                                  |                                 |                |       |

## GMT Constitutional Area 3, Group G

**GMT**: OPEN

REPORT DOES NOT INCLUDE CLUBS IN UNDISTRICTED AREAS.

| Clubs         |               |             |               | Members               |                        |                         |                                                    |  |
|---------------|---------------|-------------|---------------|-----------------------|------------------------|-------------------------|----------------------------------------------------|--|
|               | RESULTS FOR   | R 2019-2020 |               | RESULTS FOR 2019-2020 |                        |                         |                                                    |  |
| QUARTER       | NEW CLUB GOAL | NEW CLUBS   | DROPPED CLUBS | QUARTER MEME          | BER GROWTH NET<br>GOAL | MEMBER GROWTH<br>ACTUAL | DROPPED<br>MEMBERS ACTUAL<br>(including transfers) |  |
| JULY/AUG/SEPT | 3             | 0           | 13            | JULY/AUG/SEPT         | 909                    | 276                     | 434                                                |  |
| OCT/NOV/DEC   | 12            | 4           | 7             | OCT/NOV/DEC           | 1,152                  | 376                     | 590                                                |  |
| JAN/FEB/MAR   | 15            | 1           | 0             | JAN/FEB/MAR           | 1,194                  | 53                      | 81                                                 |  |
| APR/MAY/JUNE  | 18            | 0           | 0             | APR/MAY/JUNE          | 1,278                  | 0                       | 0                                                  |  |