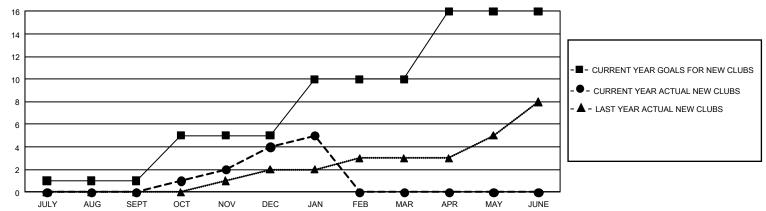

## GOALS AND ACTUAL NEW CLUBS CUMULATIVE

## GMT Constitutional Area 3, Group G

**GMT**: OPEN

REPORT DOES NOT INCLUDE CLUBS IN UNDISTRICTED AREAS.

| Clubs         |               |             |               | Members               |                        |                         |                                                    |  |
|---------------|---------------|-------------|---------------|-----------------------|------------------------|-------------------------|----------------------------------------------------|--|
|               | RESULTS FOR   | R 2019-2020 |               | RESULTS FOR 2019-2020 |                        |                         |                                                    |  |
| QUARTER       | NEW CLUB GOAL | NEW CLUBS   | DROPPED CLUBS | QUARTER MEME          | BER GROWTH NET<br>GOAL | MEMBER GROWTH<br>ACTUAL | DROPPED<br>MEMBERS ACTUAL<br>(including transfers) |  |
| JULY/AUG/SEPT | 3             | 0           | 13            | JULY/AUG/SEPT         | 909                    | 276                     | 434                                                |  |
| OCT/NOV/DEC   | 12            | 4           | 7             | OCT/NOV/DEC           | 1,152                  | 376                     | 590                                                |  |
| JAN/FEB/MAR   | 15            | 1           | 0             | JAN/FEB/MAR           | 1,194                  | 53                      | 81                                                 |  |
| APR/MAY/JUNE  | 18            | 0           | 0             | APR/MAY/JUNE          | 1,278                  | 0                       | 0                                                  |  |